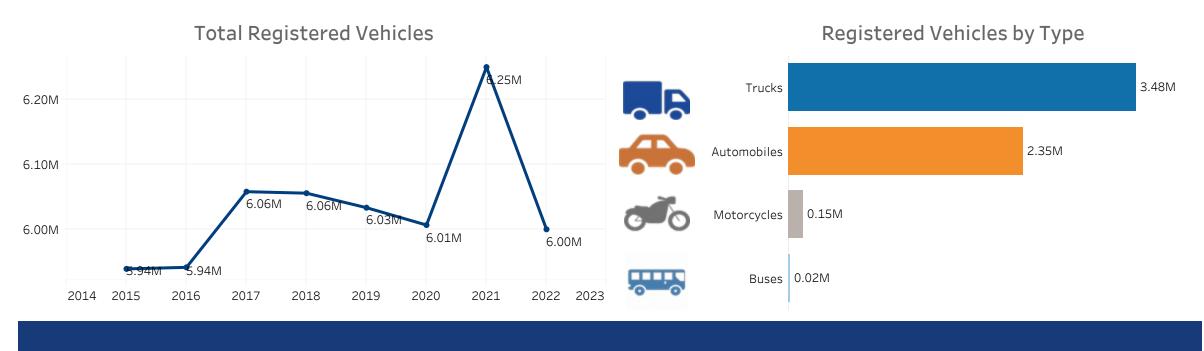

## **Public Road Lane Miles**

(miles)

**Registered Vehicles** 

(millions)

**Licensed Drivers** 

**Vehicle Crash Fatalities** 

**Highway Funding Revenue** 

**Highway Funding Expenditures** 