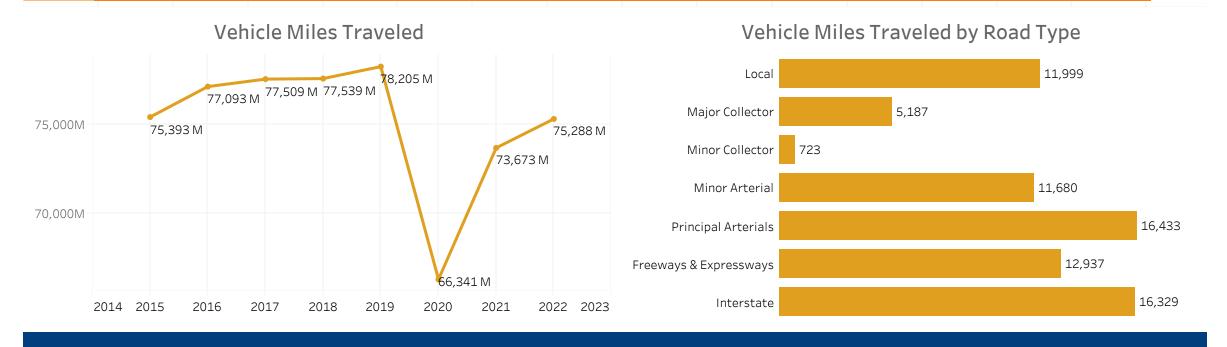

## Vehicle Miles Traveled (millions)

Vehicle Miles Traveled by Location

94% Urban

## Vehicle Miles Traveled & Public Road Length

| (perce                 | nt)                |                                                                                                    |                                                                                                                                                                                                          |
|------------------------|--------------------|----------------------------------------------------------------------------------------------------|----------------------------------------------------------------------------------------------------------------------------------------------------------------------------------------------------------|
| Vehicle Miles Traveled |                    | Public Road Length                                                                                 |                                                                                                                                                                                                          |
| •                      | 15.9%              |                                                                                                    | 71.0%                                                                                                                                                                                                    |
| ٠                      | 6.9%               | ٠                                                                                                  | 9.5%                                                                                                                                                                                                     |
| •                      | 1.0%               | •                                                                                                  | 1.9%                                                                                                                                                                                                     |
| •                      | 15.5%              | ٠                                                                                                  | 10.2%                                                                                                                                                                                                    |
|                        | 21.8%              | •                                                                                                  | 5.1%                                                                                                                                                                                                     |
| •                      | 17.2%              | •                                                                                                  | 1.3%                                                                                                                                                                                                     |
|                        | 21.7%              | •                                                                                                  | 1.1%                                                                                                                                                                                                     |
|                        | Vehicle Miles Trav | <ul> <li>15.9%</li> <li>6.9%</li> <li>1.0%</li> <li>15.5%</li> <li>21.8%</li> <li>17.2%</li> </ul> | Vehicle Miles Traveled         Public Road Len           15.9%         •           6.9%         •           1.0%         •           15.5%         •           21.8%         •           17.2%         • |