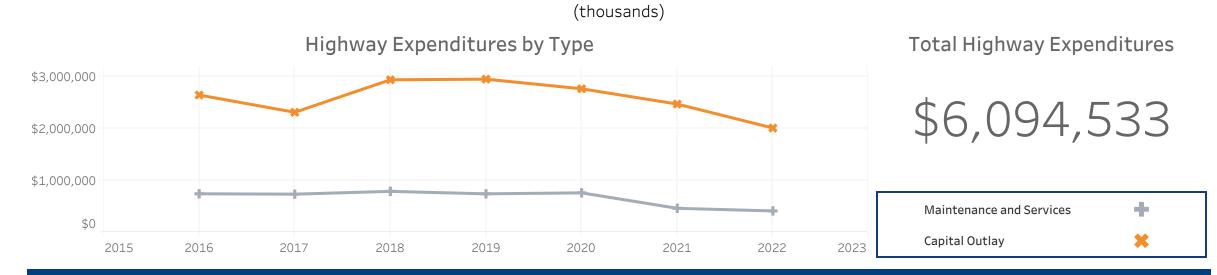

## **Public Road Lane Miles**

(miles)

**Registered Vehicles** 

(millions)

**Licensed Drivers** 

**Vehicle Crash Fatalities** 

**Highway Funding Revenue** 

**Highway Funding Expenditures** 