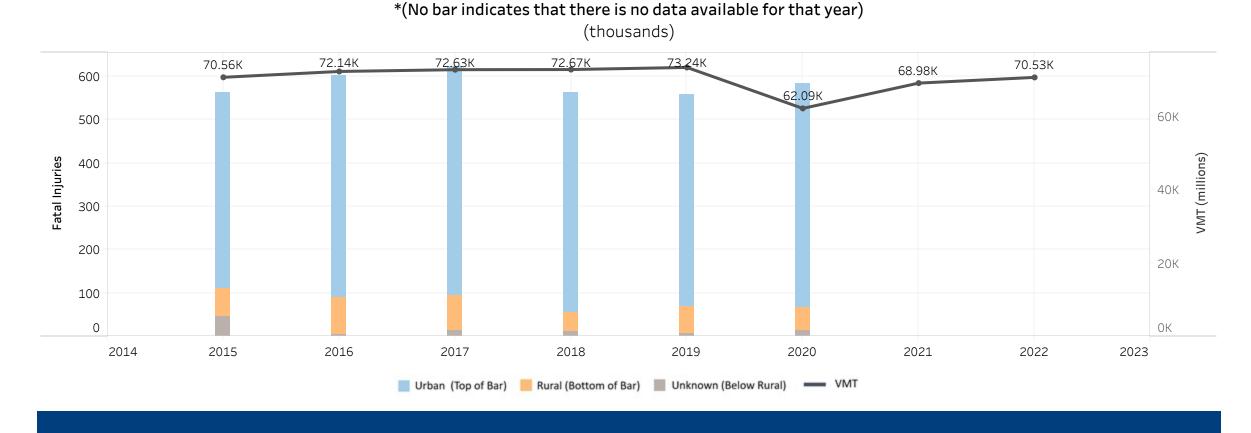

## Vehicle Miles Traveled (millions)

Vehicle Miles Traveled by Location

94% Urban

## Vehicle Miles Traveled & Public Road Length

| (perce                 | nt)                |                                                                                                    |                                                                                                                                                                                                          |
|------------------------|--------------------|----------------------------------------------------------------------------------------------------|----------------------------------------------------------------------------------------------------------------------------------------------------------------------------------------------------------|
| Vehicle Miles Traveled |                    | Public Road Length                                                                                 |                                                                                                                                                                                                          |
| •                      | 15.9%              |                                                                                                    | 71.0%                                                                                                                                                                                                    |
| ٠                      | 6.9%               | ٠                                                                                                  | 9.5%                                                                                                                                                                                                     |
| •                      | 1.0%               | •                                                                                                  | 1.9%                                                                                                                                                                                                     |
| •                      | 15.5%              | ٠                                                                                                  | 10.2%                                                                                                                                                                                                    |
|                        | 21.8%              | •                                                                                                  | 5.1%                                                                                                                                                                                                     |
| •                      | 17.2%              | •                                                                                                  | 1.3%                                                                                                                                                                                                     |
|                        | 21.7%              | •                                                                                                  | 1.1%                                                                                                                                                                                                     |
|                        | Vehicle Miles Trav | <ul> <li>15.9%</li> <li>6.9%</li> <li>1.0%</li> <li>15.5%</li> <li>21.8%</li> <li>17.2%</li> </ul> | Vehicle Miles Traveled         Public Road Len           15.9%         •           6.9%         •           1.0%         •           15.5%         •           21.8%         •           17.2%         • |