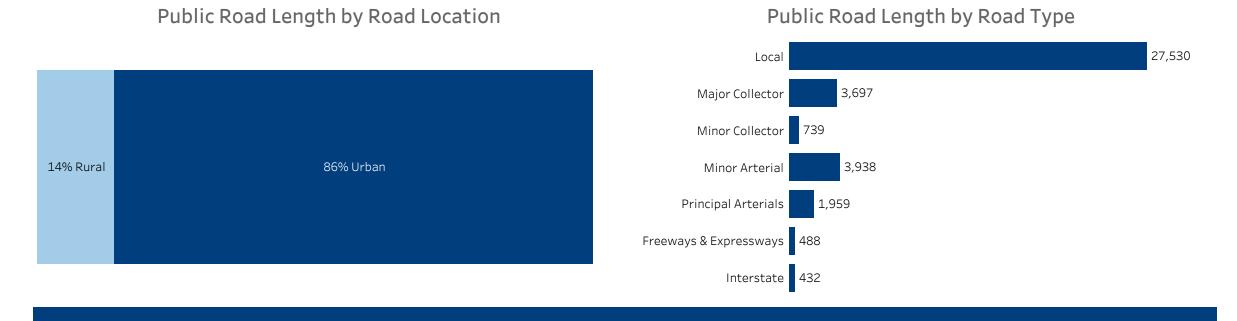

## Public Road Length

(miles)

## Vehicle Miles Traveled & Public Road Length

| (perce                 | nt)                |                                                                                                    |                                                                                                                                                                                                          |
|------------------------|--------------------|----------------------------------------------------------------------------------------------------|----------------------------------------------------------------------------------------------------------------------------------------------------------------------------------------------------------|
| Vehicle Miles Traveled |                    | Public Road Length                                                                                 |                                                                                                                                                                                                          |
| •                      | 15.9%              |                                                                                                    | 71.0%                                                                                                                                                                                                    |
| ٠                      | 6.9%               | ٠                                                                                                  | 9.5%                                                                                                                                                                                                     |
| •                      | 1.0%               | •                                                                                                  | 1.9%                                                                                                                                                                                                     |
| •                      | 15.5%              | ٠                                                                                                  | 10.2%                                                                                                                                                                                                    |
|                        | 21.8%              | •                                                                                                  | 5.1%                                                                                                                                                                                                     |
| •                      | 17.2%              | •                                                                                                  | 1.3%                                                                                                                                                                                                     |
|                        | 21.7%              | •                                                                                                  | 1.1%                                                                                                                                                                                                     |
|                        | Vehicle Miles Trav | <ul> <li>15.9%</li> <li>6.9%</li> <li>1.0%</li> <li>15.5%</li> <li>21.8%</li> <li>17.2%</li> </ul> | Vehicle Miles Traveled         Public Road Len           15.9%         •           6.9%         •           1.0%         •           15.5%         •           21.8%         •           17.2%         • |