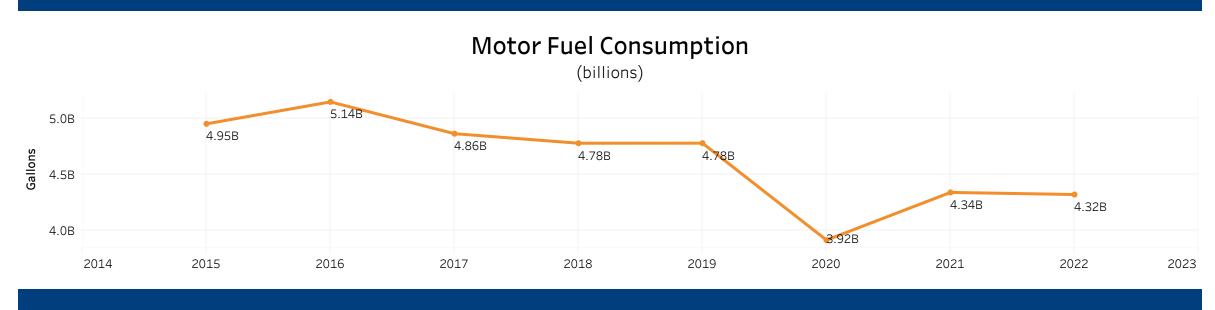

•                                                                                                  | 1.1%                                                                                                                                                                                                     |
|                        | Vehicle Miles Trav | <ul> <li>15.9%</li> <li>6.9%</li> <li>1.0%</li> <li>15.5%</li> <li>21.8%</li> <li>17.2%</li> </ul> | Vehicle Miles Traveled         Public Road Len           15.9%         •           6.9%         •           1.0%         •           15.5%         •           21.8%         •           17.2%         • |

## **Public Road Lane Miles**

(miles)



**Registered Vehicles** 

(millions)



**Licensed Drivers** 





**Vehicle Crash Fatalities** 





**Highway Funding Revenue** 



**Highway Funding Expenditures**