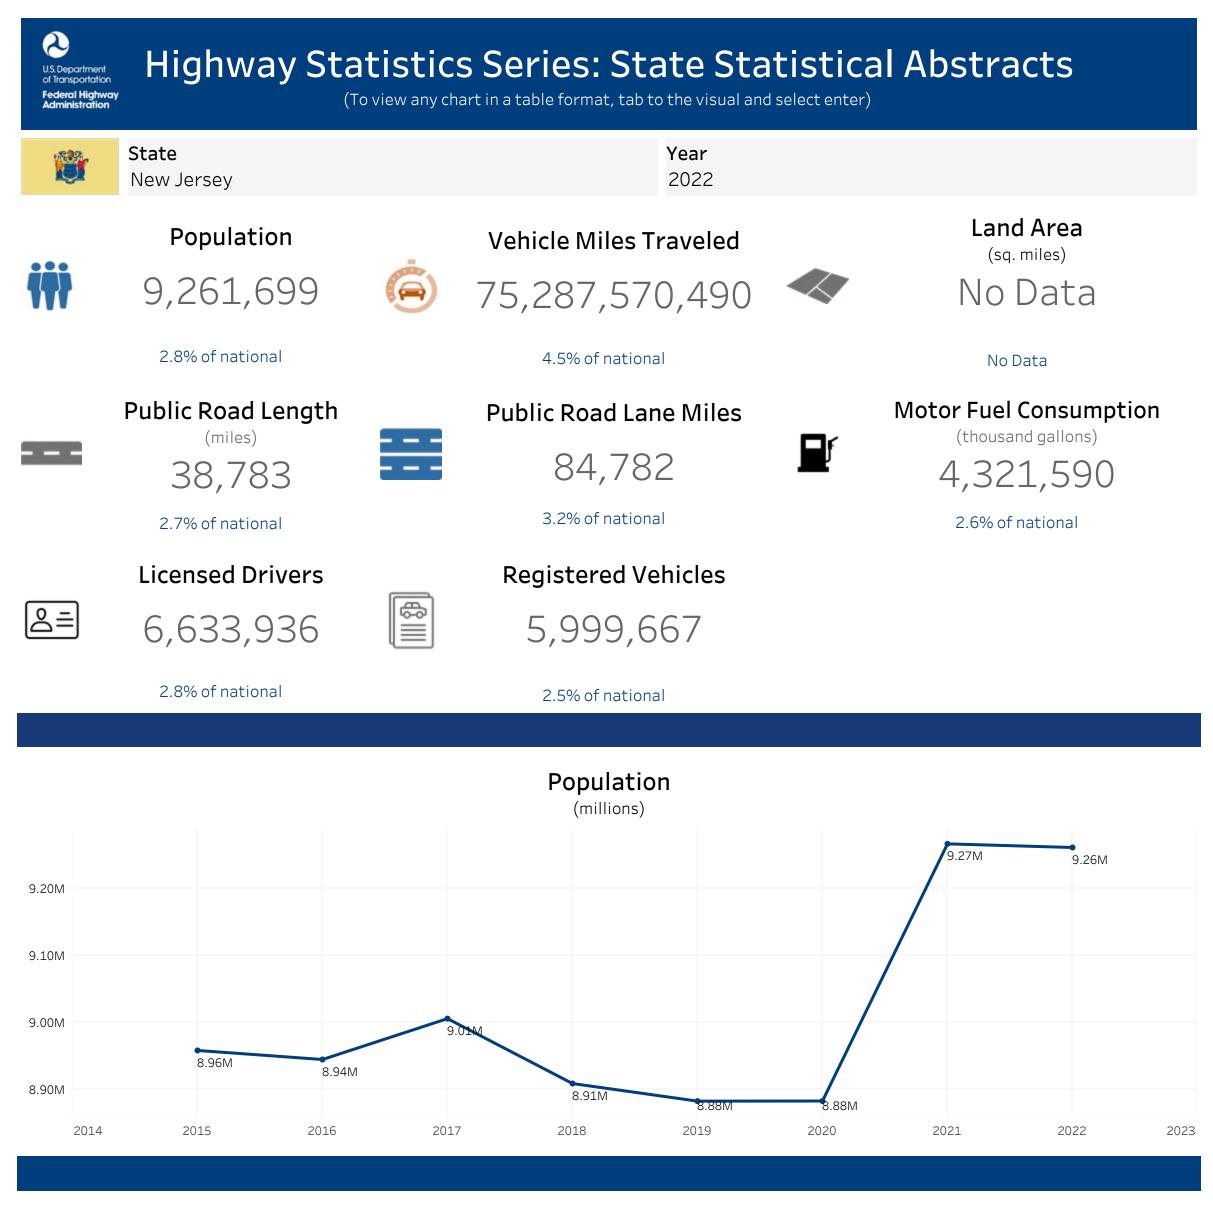

## Vehicle Miles Traveled (millions)

Vehicle Miles Traveled by Location

94% Urban